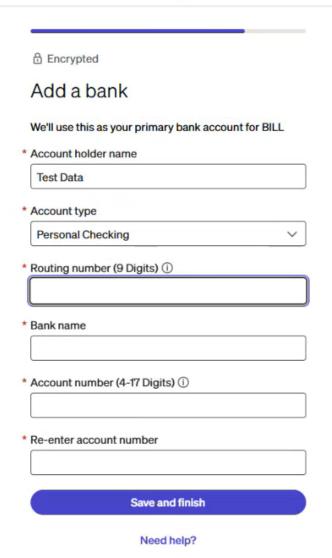

Add your bank account information

Note: There is a "Need Help?" Link if you need assistance finding your routing and account number. If this information is incorrect, your payment could be lost and/or delayed.