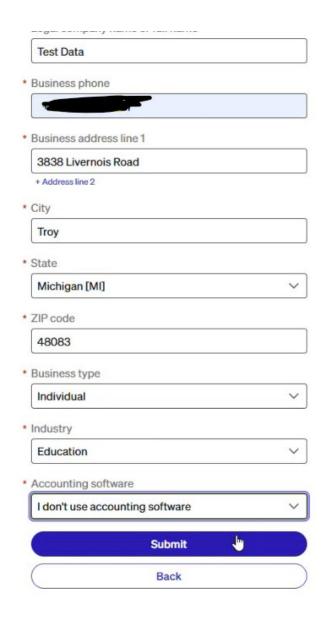

Enter your personal information,

**Business Type: Individual** 

**Industry: Education** 

Accounting Software: Optional if you use it, otherwise select: "I don't use accounting software"

Enter your legal name, Date of Birth and SSN