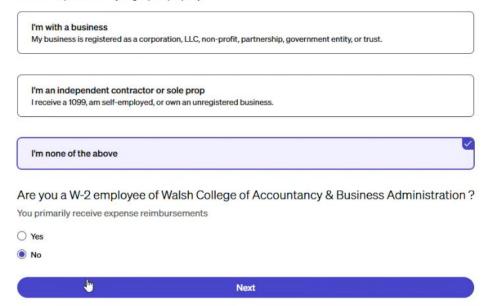

# Why are you getting paid by Walsh College of Accountancy & Business Administration?

This will help make sure you get paid properly.

#### I'm with a business

My business is registered as a corporation, LLC, nonprofit, partnership, government entity, or trust.

I'm an independent contractor or sole prop I receive a 1099, am self-employed, or own an unregistered business.

I'm none of the above

B

Next

Select: I'm none of the above

# Why are you getting paid by Walsh College of Accountancy & Business Administration?

This will help make sure you get paid properly.

Select: No

© 2025 BILL Operations, LLC. | Terms of Use | Privacy Policy | Support