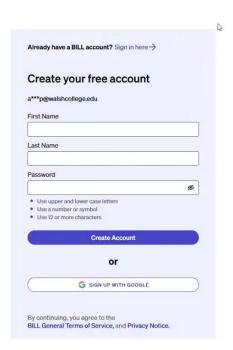

#### bill

Walsh College of Accountancy & Business Administration has invited you to receive payment

Sign up with BILL and start getting paid the easy way.