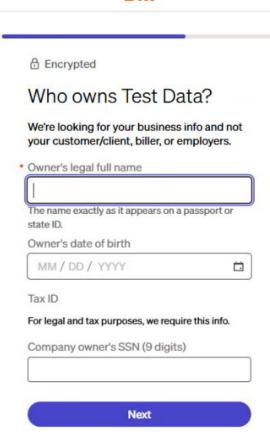

Enter your personal information,

**Business Type: Individual** 

**Industry: Education** 

Accounting Software: Optional if you use it, otherwise select: "I don't use accounting software"

Enter your legal name, Date of Birth and SSN